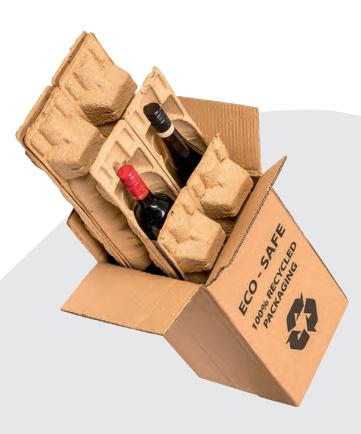

# Six Bottle Pack

Description: Double Wall Box & 4 x Pulp Inserts

Store Construction