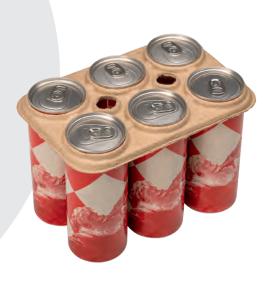

**A8A**Packaging

# Postal Bottle Packaging



# Single Bottle Pack

Description: Double Wall Box & 1 x Pulp Insert



# Double Bottle Pack

Description: Double Wall Box & 2 x Pulp Inserts

# Treble Bottle Pack

ECO - SAFE

Description: Double Wall Box & 2 x Pulp Inserts



# Four Bottle Pack

Description: Double Wall Box & 4 x Pulp Inserts



# Six Bottle Pack

Description: Double Wall Box & 4 x Pulp Inserts

Store Construction

#### **Twelve Bottle Pack**

Description: Double Wall Box & 8 x Pulp Inserts



#### Six Division Pack

Description: Six Division Box with Fragile Outer

#### **Twelve Division Pack**

Description: 2 x Six Division Box with Fragile Outer



## Six Can Carry Tray

Description: Six Can Carry Tray

#### 12 Beer Bottle Inserts

Description: 2 x Pulp Inserts to hold 12 bottles