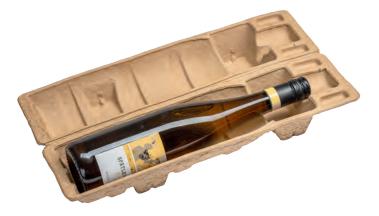

**A8A**Packaging

# Postal Bottle Packaging



# Single Bottle Pack

Description: Double Wall Box & 1 x Pulp Insert



# Double Bottle Pack

Description: Double Wall Box & 2 x Pulp Inserts

# Treble Bottle Pack

ECO - SAFE

Description: Double Wall Box & 2 x Pulp Inserts



# Four Bottle Pack

Description: Double Wall Box & 4 x Pulp Inserts



# Six Bottle Pack

Description: Double Wall Box & 4 x Pulp Inserts

Store Construction

#### **Twelve Bottle Pack**

Description: Double Wall Box & 8 x Pulp Inserts



#### Six Division Pack

Description: Six Division Box with Fragile Outer

#### **Twelve Division Pack**

Description: 2 x Six Division Box with Fragile Outer



## Six Can Carry Tray

Description: Six Can Carry Tray

#### 12 Beer Bottle Inserts

Description: 2 x Pulp Inserts to hold 12 bottles