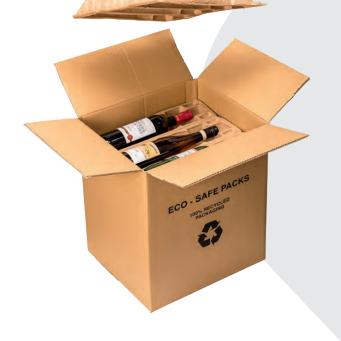

# Four Bottle Pack

Description: Double Wall Box & 4 x Pulp Inserts

# Six Bottle Pack

Description: Double Wall Box & 4 x Pulp Inserts

Store Construction

#### **Twelve Bottle Pack**

Description: Double Wall Box & 8 x Pulp Inserts