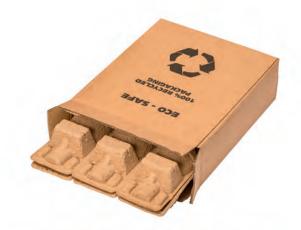

# Treble Bottle Pack

ECO - SAFE

Description: Double Wall Box & 2 x Pulp Inserts