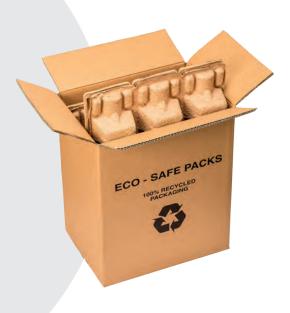

**A8A**Packaging

# Postal Bottle Packaging



# Single Bottle Pack

Description: Double Wall Box & 1 x Pulp Insert



# Double Bottle Pack

Description: Double Wall Box & 2 x Pulp Inserts

# Treble Bottle Pack

ECO - SAFE

Description: Double Wall Box & 2 x Pulp Inserts



# Four Bottle Pack

Description: Double Wall Box & 4 x Pulp Inserts



# Six Bottle Pack

Description: Double Wall Box & 4 x Pulp Inserts

Store Construction

#### **Twelve Bottle Pack**

Description: Double Wall Box & 8 x Pulp Inserts



#### Six Division Pack

Description: Six Division Box with Fragile Outer

#### **Twelve Division Pack**

Description: 2 x Six Division Box with Fragile Outer



## Six Can Carry Tray

Description: Six Can Carry Tray

#### 12 Beer Bottle Inserts

Description: 2 x Pulp Inserts to hold 12 bottles