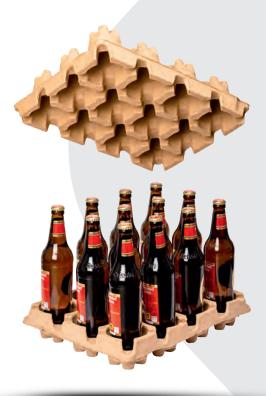

kaging

# Postal Bottle Packaging



# Single Bottle Pack

Description: Double Wall Box & 1 x Pulp Insert



# Double Bottle Pack

Description: Double Wall Box & 2 x Pulp Inserts

# Treble Bottle Pack

ECO - SAFE

Description: Double Wall Box & 2 x Pulp Inserts



# Four Bottle Pack

Description: Double Wall Box & 4 x Pulp Inserts



# Six Bottle Pack

Description: Double Wall Box & 4 x Pulp Inserts

Store Construction

#### **Twelve Bottle Pack**

Description: Double Wall Box & 8 x Pulp Inserts



#### Six Division Pack

Description: Six Division Box with Fragile Outer

#### **Twelve Division Pack**

Description: 2 x Six Division Box with Fragile Outer



## Six Can Carry Tray

Description: Six Can Carry Tray

#### 12 Beer Bottle Inserts

Description: 2 x Pulp Inserts to hold 12 bottles